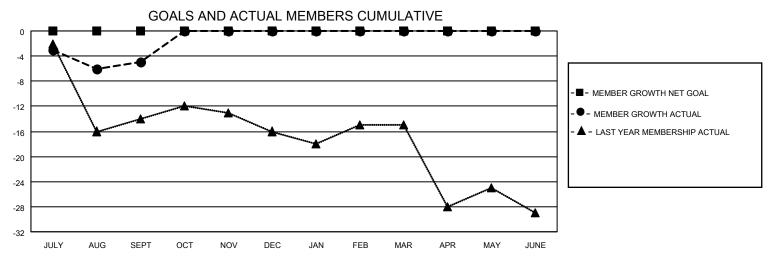

## District 8 I

| Clubs                 |               |           |               | Members               |                        |                         |                                                    |
|-----------------------|---------------|-----------|---------------|-----------------------|------------------------|-------------------------|----------------------------------------------------|
| RESULTS FOR 2022-2023 |               |           |               | RESULTS FOR 2022-2023 |                        |                         |                                                    |
| QUARTER               | NEW CLUB GOAL | NEW CLUBS | DROPPED CLUBS | QUARTER MEMB          | SER GROWTH NET<br>GOAL | MEMBER GROWTH<br>ACTUAL | DROPPED<br>MEMBERS ACTUAL<br>(including transfers) |
| JULY/AUG/SEPT         | 0             | 0         | 0             | JULY/AUG/SEPT         | 0                      | 9                       | 12                                                 |
| OCT/NOV/DEC           | 0             | 0         | 0             | OCT/NOV/DEC           | 0                      | 5                       | 0                                                  |
| JAN/FEB/MAR           | 0             | 0         | 0             | JAN/FEB/MAR           | 0                      | 0                       | 0                                                  |
| APR/MAY/JUNE          | 0             | 0         | 0             | APR/MAY/JUNE          | 0                      | 0                       | 0                                                  |